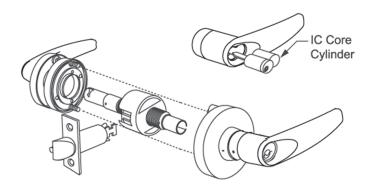

## **EXPLODED VIEWS AND HOW TO ORDER**

**C-5** 

### C300 Series Lever

(Exploded View)



# C300 Series Knob

(Exploded View)



## **Trim Information (Rose For Knobs And Levers)**

## Type Lock Style Dimension

Rose Levers Diameter 3-7/16" (87mm)

Knobs Diameter 2-3/4" (70mm)

Technical Note: Knob Locks Do Not Through Bolt Through The Door. Please Verify The Template Before

**Machining The Door** 

# **NSO:** Non Standard Options

- Door Thickness Over 1-3/4"(44.5mm)
- Strike other that standard ANSI 4-7/8"
- Anti Microbial Coating
- Tactile Warning
- Special Keying

# How To Order Cylindrical Locks Lock Model No Lever Design Cylinder Type Cylinder Type Cylindrical Locks C380 L70 IC6 630 C122 C391 NSO Lock Model No Latchbolt Finish

NSO Non Standard Options: Door Thickness Over 1-3/4", Strike Type and Lip Length. See Chart Above