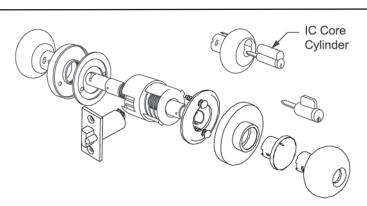

## **EXPLODED VIEWS AND HOW TO ORDER**

**C-5** 

### C300 Series Lever

(Exploded View)



# C300 Series Knob

(Exploded View)



## **Trim Information (Rose For Knobs And Levers)**

## Type Lock Style Dimension

Rose Levers Diameter 3-7/16" (87mm)

Knobs Diameter 2-3/4" (70mm)

Technical Note: Knob Locks Do Not Through Bolt Through The Door. Please Verify The Template Before

**Machining The Door** 

# **NSO:** Non Standard Options

- Door Thickness Over 1-3/4"(44.5mm)
- Strike other that standard ANSI 4-7/8"
- Anti Microbial Coating
- Tactile Warning
- Special Keying

# How To Order Cylindrical Locks Lock Model No Lever Design Cylinder Type Cylinder Type Cylindrical Locks C380 L70 IC6 630 C122 C391 NSO Lock Model No Latchbolt Finish

NSO Non Standard Options: Door Thickness Over 1-3/4", Strike Type and Lip Length. See Chart Above